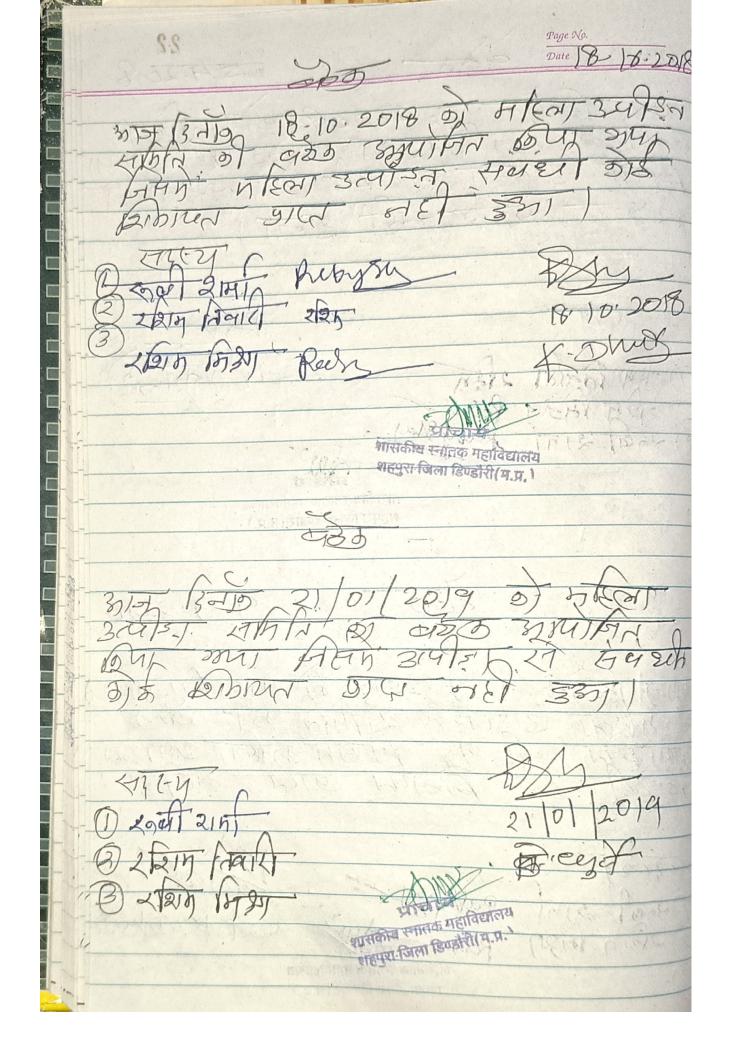

230 Page No. 25 Date विकामम नही 331) शासकीय रनातक महाविद्यालय 273(-1) शहपुरा जिला डिण्डोरी(म.प्र.प Dr. alely Timani, aleha Rug Shern (Rosmo . Flind while my i visital and in its जिल्लाहर विकेश 3 300 (6°, 10) 19-10-61 (14,14) 151 Ca (16.01 OTL) 163 1312 126 12600 B that . still . COLUMB LOST WAS CAUSE

शासकीय स्नातक महाविद्यालय शहपुरा-जिला विष्डौरी(च.प्र.) by Nuha Kinusus शासकीय रनातक महाविद्यालय शहपुरा जिला डिण्डोरी(म.प्र.) Alha Ticuaris

965 3371 8 2464 रिश्त मिनादी रिश्त Lain mot Rown शासकीय स्नातक महाविद्यालय शहपुरा जिला डिण्डोरी(म.प्र.) 304/37 h/80/ 374/50 2741 DINA: BIC 2019 43621 21510 Bur शासकीब स्नातक महाविद्यालय Account the special in