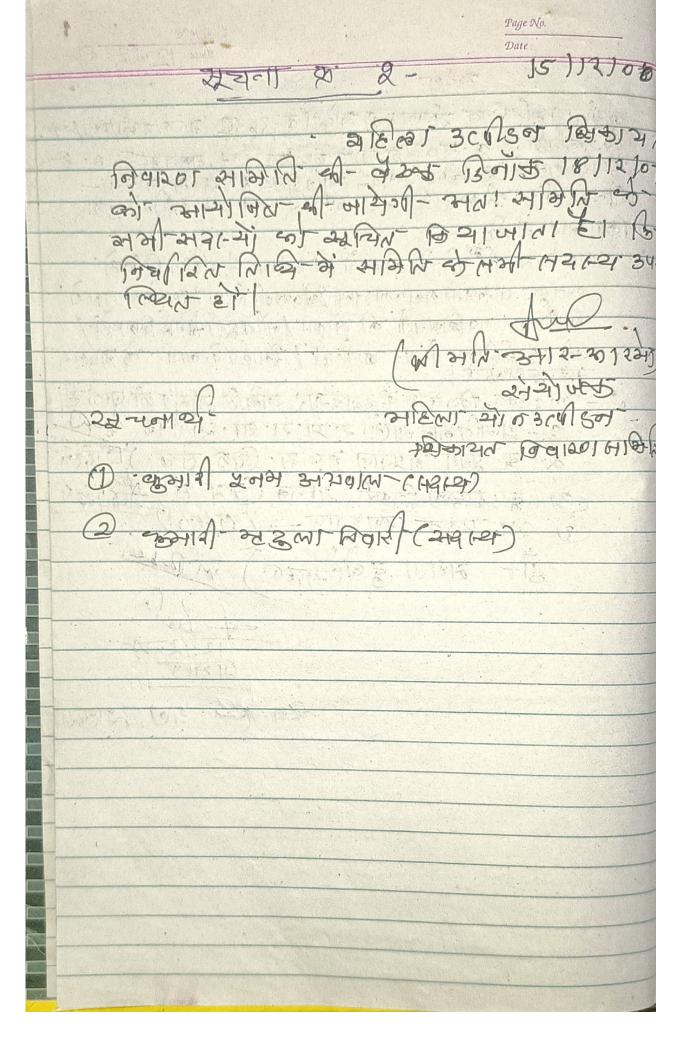

आदश कार्याल य अति रिनत संचलक के आदेश का 3632/व सं । उ कि। हिया / न स्वै संलग्न आवेश कर 1502/ स्मानित का गरन का निम्ना स्थान स् किया जाता है कि!-अप्रत्येक माह भूरी समिति की कार्यी की समीमा निर्धारित विधि मे करो हुए प्रारंपमें महा का नाम बिठक की तिथि 13 परिणत सकरको की शैरुमा/ प्राप्त क्रिमायतों की संस्था / जाँचा प्रवीकी गरि शिकायों सही पहें गई विकाय तो 'पर कार्यवाही / रिमार्क के कालम 'हे ने नुकार 2-अव : उम्त विषय में निक्नायमार समिति गठित की पाती है। 3:- श्रीमात मार मालो स'प्रा' स'शा र्यमानक छ प्रमा नियवाल महमस (ह्या निस् ) प्रमुद्ध कु रहुला तिवारी M. Pobe (7) 40)